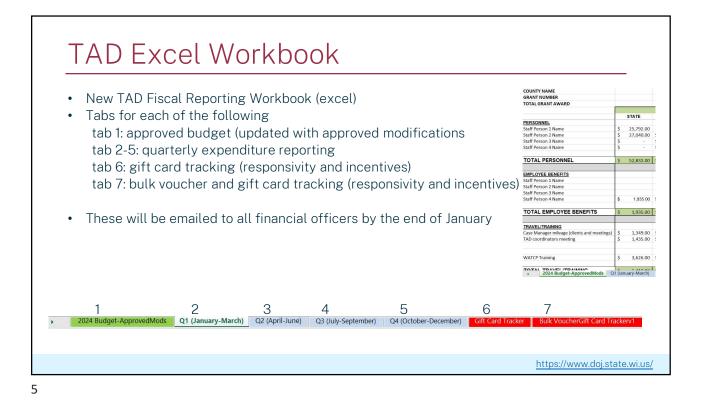

### 2024 Grant Training Treatment, Alternatives and Diversions Fiscal Reporting



1

# Fiscal Reporting-Significant Dates







|        |                                                |                       |                 |                                | ng in                    | 0                |                       |                         |