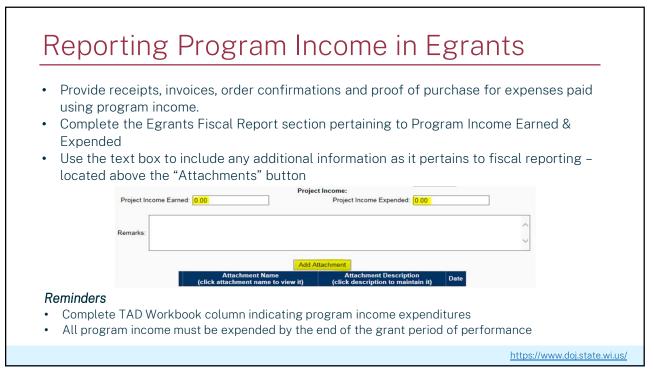

# Fiscal Reporting in Egrants

- Expenditures will need to be entered in both the Financial Information (top section) and the Budget Categories (bottom section). Both totals must match
- Please remember that only the current quarter paid expenses should be entered in the Fiscal Report